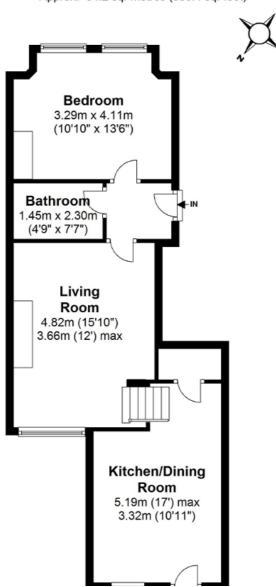

and they do not form part of any contract. Services, fittings and equipment referred to within the sales particulars have not been tested and no warranties can be given and prospective buyers must make their own enquiries regarding such matters.

Measurements are approximate and are for a guide only (room measurements are taken and to be to the nearest 3"), we would therefore advise prospective purchasers to check any measurements that are of particular importance to them. Some statements are inevitably 'subjective' and are therefore the view of the author at the time the information was prepared. If any items are important to you, please check with the office first, especially if you are travelling some distance to view.



#### **Ground Floor**

Approx. 54.2 sq. metres (583.4 sq. feet)



# **Energy Performance Rating**



## **Energy Efficiency Rating**