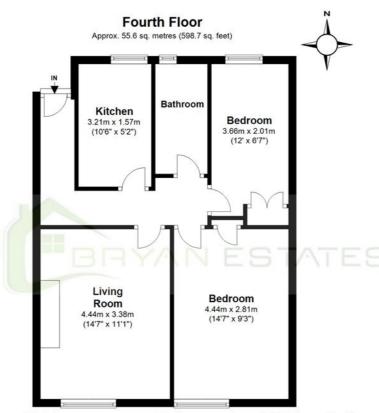

Total area: approx. 55.6 sq. metres (598.7 sq. feet)

Whilst every effort has been made to ensure the accuracy of the floor plan contained here, measurements of doors, windows, rooms and any other item are approximate and no responsibility is taken for any error, omission or mis-statement. This Plan is for illustrative purposes only and should be used as such by any prospective purchaser.

Plan produced using PlanUp.