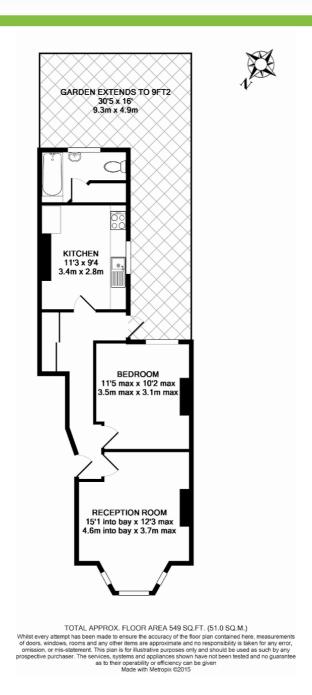

## Marlborough Road, Archway 1 Bedroom Flat

- ✓ Leasehold
- Eat In Kitchen
- ✓ Private use of garden
- Chain free

- ✓ Large Reception Room with bay
- ✓ Good storage space
- ✓ Close to transport links
- Great internal space

## Marlborough Road, Archway

This one bedroom garden flat offers a superb internal space with a large reception room complimented with a bay window, a good sized double bedroom and a eat in kitchen.

This property also boasts a private garden and great use of storage space throughout.

Located on Marlborough Road, N19 within a short walking distance to Archway and Upper Holloway Stations.

The property requires some internal modernisation and is offered chain free.

Particulars are thought to be materially correct though their accuracy is not guaranteed and they do not form part of any contract. Services, fittings and equipment referred to within the sales particulars have not been tested and no warranties can be given and prospective buyers must make their own enquiries regarding such matters.