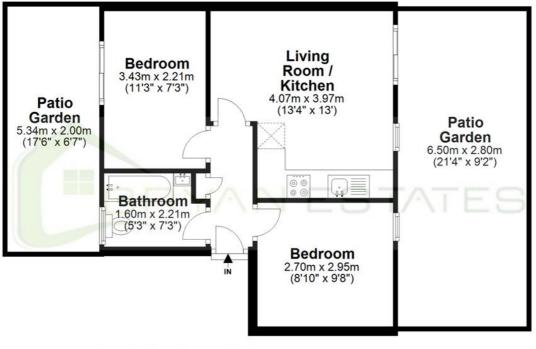

## Burder Road, Dalston Junction

A stunning two bedroom lower ground floor modern apartment located minutes to Dalston Junction station.

Situated on Burder Road, N1, in a modern mews development this property comprises of an open plan kitchen/reception room with integrated appliances including dishwasher and washing machine, two double bedrooms, modern bathroom and two separate private patio's to the front and rear of the property.

#### Basement

Approx. 67.4 sq. metres (725.4 sq. feet)

#### Total area: approx. 67.4 sq. metres (725.4 sq. feet)

Whilst every effort has been made to ensure the accuracy of the floor plan contained here, measurements of doors, windows, rooms and any other item are approximate and no responsibility is taken for any error, omission or mis-statement. This Plan is for illustrative purposes only and should be used as such by any prospective purchaser. Plan produced using PlanUp.