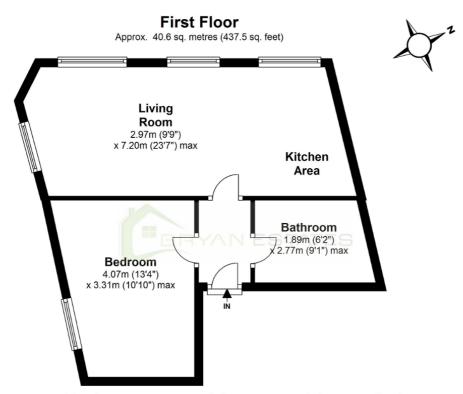

Total area: approx. 40.6 sq. metres (437.5 sq. feet)

Whilst every effort has been made to ensure the accuracy of the floor plan contained here, measurements of doors, windows, rooms and any other item are approximate and no responsibility is taken for any error, omission or mis-statement. This Plan is for illustrative purposes only and should be used as such by any prospective purchaser.

Plan produced using PlanUp.