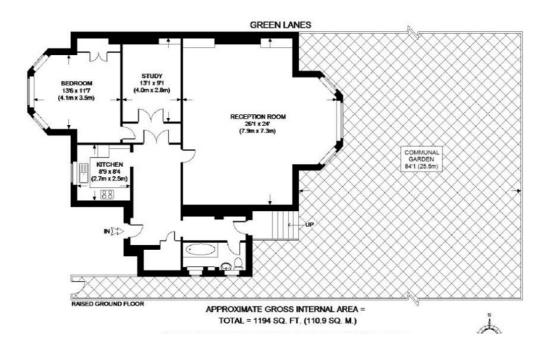

## **Green Lanes, Stoke Newington** 2 Bedroom Flat

- Two Double Bedrooms
- Over 1000sqf
- Stunning Garden (Shared)
- High Ceilings

- Victorian Conversion
- Sash Windows
- Residential Parking Available
- Part Furnished

Measurements are approximate and are for a guide only (room measurements are taken and to be to the nearest 3"), we would therefore advise prospective purchasers to check any measurements that are of particular importance to them. Some statements are inevitably 'subjective' and are therefore the view of the author at the time the information was prepared. If any items are important to you, please check with the office first, especially if you are travelling some distance to view