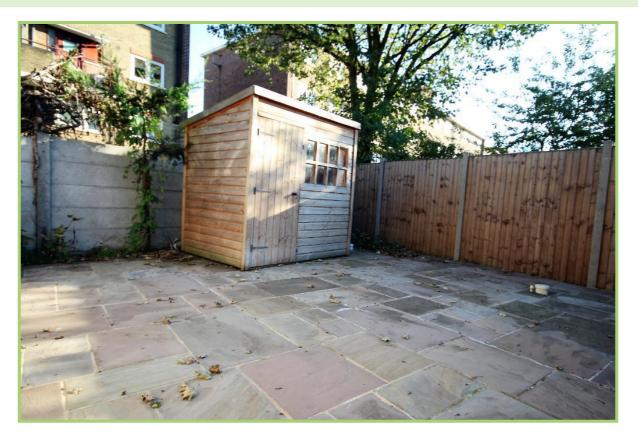

Hermitage Road, Manor House **1 Bedroom Flat** 

Price: £280 pw

- Hermitage Road, Manor House, N4 Open Plan Kitchen / Reception **Built In Wardrobes**
- One Double Bedroom Flat Private Garden With Shed Wood Floors

## Hermitage Road, Manor House

Bryan Estates are pleased to offer this stunning refurbished one bedroom garden flat on Hermitage Road, Manor House, N4.

Finished to a high standard this property boasts an open plan kitchen/reception, modern shower room, good sized bedroom with built in wardrobes and a large private garden with shed.