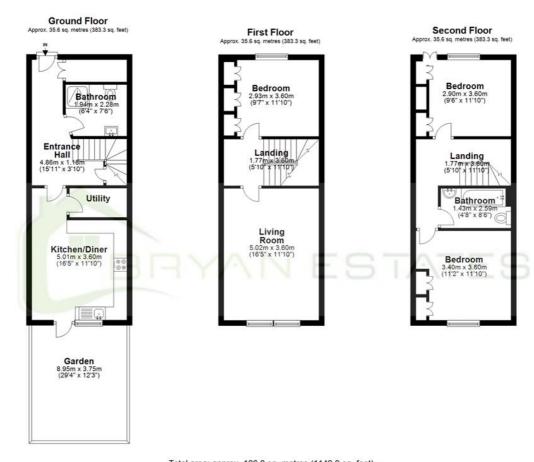

## Ardleigh Road, Islington

Bryan Estates are extremely proud to welcome this Beautiful Three Bedroom, Two Bathroom period home in Ardleigh Road, N1.

Benefitting from three spacious double bedrooms which all include built in wardrobes, a spacious reception area, two modern tiled bathrooms and a large fully integrated kitchen/diner. Private Garden also features as well as a utility room.

Total area: approx. 106.8 sq. metres (1149.9 sq. feet)

Whilst every effort has been made to ensure the accuracy of the floor plan contained here, measurements of doors, windows, rooms and any other item are approximate and r responsibility is taken for any error, omission or mis-statement. This Plan is for illustrative purposes only and should be used as such by any prospective purchaser.