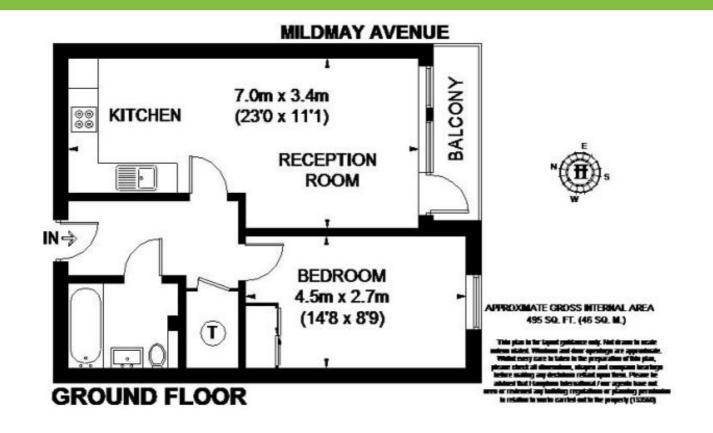

## Mildmay Avenue, Islington

An amazing one bedroom flat with south facing balcony, located in a modern development on Mildmay Avenue, N1.

The property comprises an open-plan living space with a modern fitted kitchen.

It also includes a spacious bedroom and three piece bathroom with shower over the bath.

The flat benefits from wooden flooring throughout, underfloor heating and plenty of light.

Minutes to Highbury and Islington Station, Newington Green and Canonbury overground station