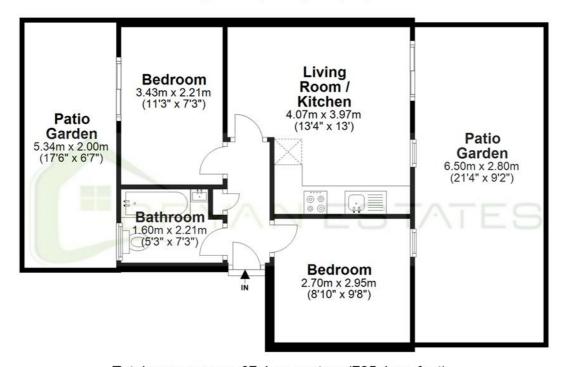

## **Basement**

Approx. 67.4 sq. metres (725.4 sq. feet)

Total area: approx. 67.4 sq. metres (725.4 sq. feet)

Whilst every effort has been made to ensure the accuracy of the floor plan contained here, measurements of doors, windows, rooms and any other item are approximate and no responsibility is taken for any error, omission or mis-statement. This Plan is for illustrative purposes only and should be used as such by any prospective purchaser.

Plan produced using PlanUp.