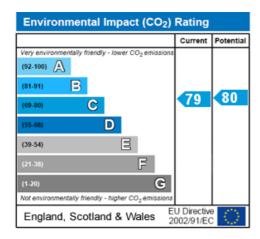

'subjective' and are therefore the view of the author at the time the information was prepared. If any times are important to you please check with the efficiency items are important to you, please check with the office first, especially if you are travelling some distance to



## **Basement**

Approx. 67.4 sq. metres (725.4 sq. feet)



Total area: approx. 67.4 sq. metres (725.4 sq. feet)

Whilst every effort has been made to ensure the accuracy of the floor plan contained here, measurements of doors, windows, rooms and any other item are approximate and no responsibility is taken for any error, omission or mis-statement. This Plan is for illustrative purposes only and should be used as such by any prospective purchaser.

Plan produced using PlanUp.

## **Energy Performance Rating**