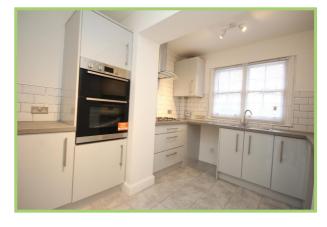

## Gateway Mews, Shacklewell Lane, Dalston

A newly refurbished two bedroom apartment on the ground floor of a private gated mews. This contemporary flat offers a large double bedroom with en suite bathroom and private patio, a single bedroom with private patio, a modern tiled main bathroom, a spacious bright reception room with private garden and separate modern fitted kitchen. (640 Sq Ft - 59.46 Sq M). Chain Free.