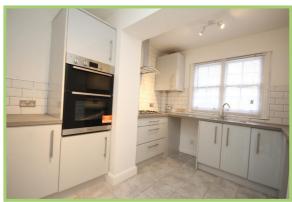

## Gateway Mews, Shacklewell Lane, Dalston

A newly refurbished two bedroom apartment on the ground floor of a private gated mews. This contemporary flat offers a large double bedroom with en suite bathroom and private patio, a single bedroom with private patio, a modern tiled main bathroom, a spacious bright reception room with private garden and separate modern fitted kitchen. (640 Sq Ft - 59.46 Sq M). Chain Free.