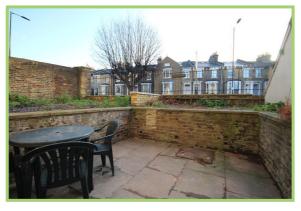

Gateway Mews, Shacklewell Lane, Dalston 2 Bedroom Flat

Price: Offers in Excess of £435,000

- 640 Sq Ft 59.46 Sq M
- √ Two Bedrooms
- ✓ Private Garden
- ✓ Chain Free

- ✓ Gated Mews Developmet
- √ Two Bathrooms
- 2 X Private Patios

## Gateway Mews, Shacklewell Lane, Dalston

A newly refurbished two bedroom apartment on the ground floor of a private gated mews. This contemporary flat offers a large double bedroom with en suite bathroom and private patio, a single bedroom with private patio, a modern tiled main bathroom, a spacious bright reception room with private garden and separate modern fitted kitchen. (640 Sq Ft - 59.46 Sq M). Chain Free.