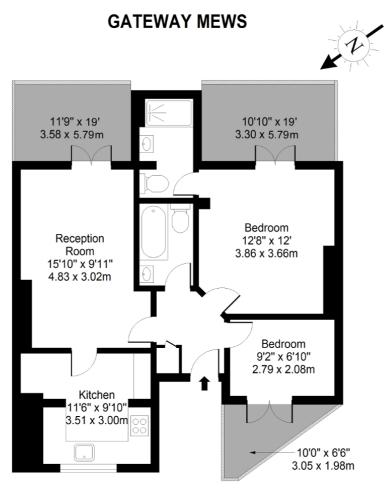

Gateway Mews, Shacklewell Lane, Dalston 2 Bedroom Flat

Price: Offers in Excess of £435,000

- 640 Sq Ft 59.46 Sq M
- √ Two Bedrooms
- ✓ Private Garden
- ✓ Chain Free

- ✓ Gated Mews Developmet
- √ Two Bathrooms
- 2 X Private Patios

## Gateway Mews, Shacklewell Lane, Dalston

A newly refurbished two bedroom apartment on the ground floor of a private gated mews. This contemporary flat offers a large double bedroom with en suite bathroom and private patio, a single bedroom with private patio, a modern tiled main bathroom, a spacious bright reception room with private garden and separate modern fitted kitchen. (640 Sq Ft - 59.46 Sq M). Chain Free.

**Ground Floor** 

Approx. Gross Internal Area 640 Sq Ft - 59.46 Sq M For Illustrative Purposes Only - Not To Scale