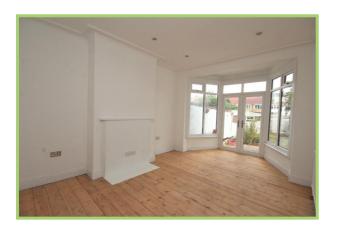

## Victor Villas, Edmonton

A newly refurbished four bedroom house located on Victor Villas, Edmonton N9 with rear driveway.

This gorgeous home comprises of a spacious double reception room with patio doors leading on to a large private garden with rear entrance, shed and a pear tree. A separate kitchen with a brand new fitted kitchen, brand new bathroom, three double bedrooms including a loft bedroom and a fourth single bedroom arranged over three levels.

Features original stripped wood floors, double glazed windows and plenty of natural light.

Particulars are thought to be materially correct though their accuracy is not guaranteed and they do not form part of any contract. Services, fittings and equipment referred to within the sales particulars have not been tested and no warranties can be given and prospective buyers must make their own enquiries regarding such matters.