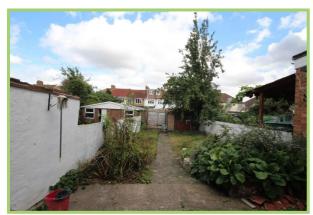

## Victor Villas, Edmonton

A newly refurbished four bedroom house located on Victor Villas, Edmonton N9 with rear driveway.

This gorgeous home comprises of a spacious double reception room with patio doors leading on to a large private garden with rear entrance, shed and a pear tree. A separate kitchen with a brand new fitted kitchen, brand new bathroom, three double bedrooms including a loft bedroom and a fourth single bedroom arranged over three levels.