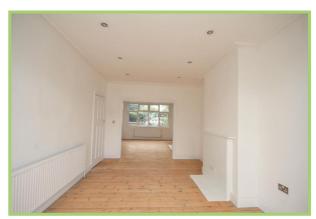

## Victor Villas, Edmonton

A newly refurbished four bedroom house located on Victor Villas, Edmonton N9 with rear driveway.

This gorgeous home comprises of a spacious double reception room with patio doors leading on to a large private garden with rear entrance, shed and a pear tree. A separate kitchen with a brand new fitted kitchen, brand new bathroom, three double bedrooms including a loft bedroom and a fourth single bedroom arranged over three levels.

Features original stripped wood floors, double glazed windows and plenty of natural light.

Particulars are thought to be materially correct though their accuracy is not guaranteed and they do not form part of any contract. Services, fittings and equipment referred to within the sales particulars have not been tested and no warranties can be given and prospective buyers must make their own enquiries regarding such matters.