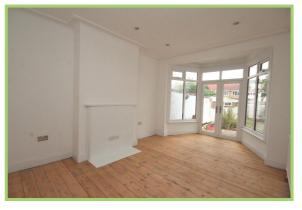

## Victor Villas, Edmonton

A newly refurbished four bedroom house located on Victor Villas, Edmonton N9 with rear driveway.

This gorgeous home comprises of a spacious double reception room with patio doors leading on to a large private garden with rear entrance, shed and a pear tree. A separate kitchen with a brand new fitted kitchen, brand new bathroom, three double bedrooms including a loft bedroom and a fourth single bedroom arranged over three levels.

Features original stripped wood floors, double glazed windows and plenty of natural light.

Particulars are thought to be materially correct though their accuracy is not guaranteed and they do not form part of any contract. Services, fittings and equipment referred to within the sales particulars have not been tested and no warranties can be given and prospective buyers must make their own enquiries regarding such matters.