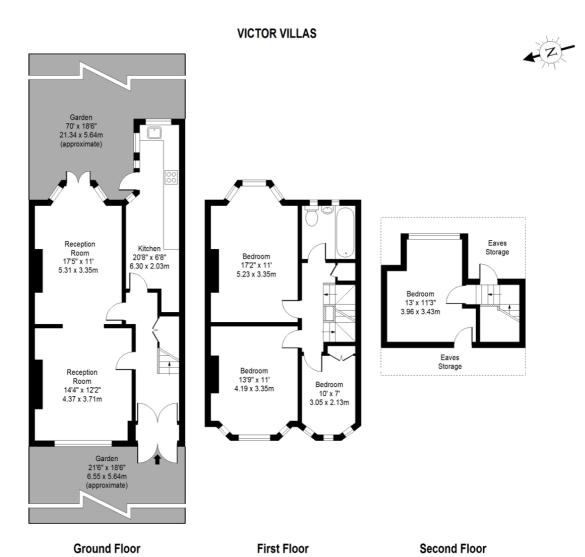

## Victor Villas, Edmonton

A newly refurbished four bedroom house located on Victor Villas, Edmonton N9 with rear driveway.

This gorgeous home comprises of a spacious double reception room with patio doors leading on to a large private garden with rear entrance, shed and a pear tree. A separate kitchen with a brand new fitted kitchen, brand new bathroom, three double bedrooms including a loft bedroom and a fourth single bedroom arranged over three levels.

Approx. Gross Internal Area (Including Eaves Storage) 1437 Sq Ft - 133.47 Sq M Approx. Gross Internal Area (Excluding Eaves Storage) 1285 Sq Ft - 119.36 Sq M For Illustrative Purposes Only - Not To Scale