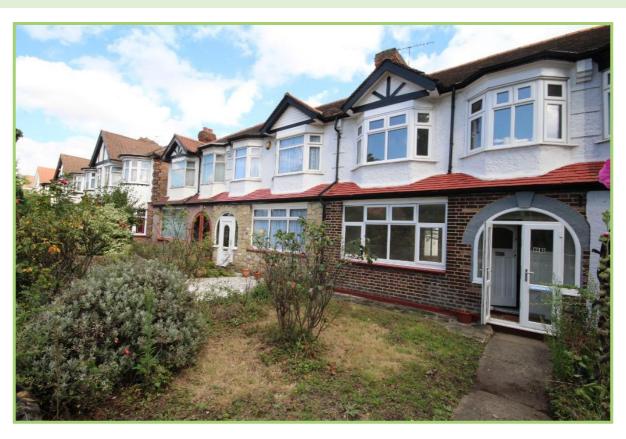

## Victor Villas, Edmonton 4 Bedroom Terraced

- Newly Refurbished
- ✓ Stripped Wood Floors
- Large Rear Garden
- Chain Free

- ✓ Four Bedrooms
- ✓ Brand New Kitchen & Bathroom
- ✓ Rear Driveway

## Victor Villas, Edmonton

A newly refurbished four bedroom house located on Victor Villas, Edmonton N9 with rear driveway.

This gorgeous home comprises of a spacious double reception room with patio doors leading on to a large private garden with rear entrance, shed and a pear tree. A separate kitchen with a brand new fitted kitchen, brand new bathroom, three double bedrooms including a loft bedroom and a fourth single bedroom arranged over three levels.