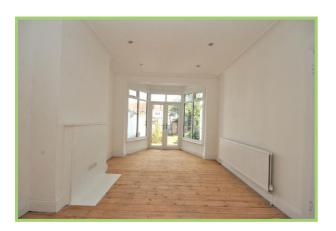

## Victor Villas, Edmonton

A newly refurbished four bedroom house located on Victor Villas, Edmonton N9 with rear driveway.

This gorgeous home comprises of a spacious double reception room with patio doors leading on to a large private garden with rear entrance, shed and a pear tree. A separate kitchen with a brand new fitted kitchen, brand new bathroom, three double bedrooms including a loft bedroom and a fourth single bedroom arranged over three levels.

Features original stripped wood floors, double glazed windows and plenty of natural light.

Particulars are thought to be materially correct though their accuracy is not guaranteed and they do not form part of any contract. Services, fittings and equipment referred to within the sales particulars have not been tested and no warranties can be given and prospective buyers must make their own enquiries regarding such matters.