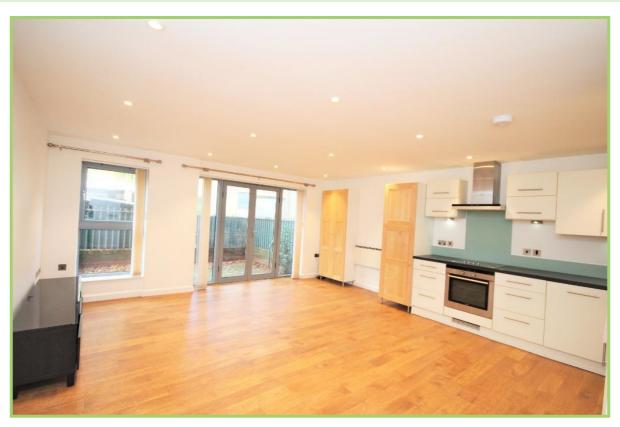

### Church Walk, Stoke Newington

A stunning three bedroom apartment located on Church Walk, Stoke Newington, N16.

Comprising of a large open plan reception room with modern fitted kitchen with integrated appliances, front and rear private gardens, three double bedrooms, master bedroom with an ensuite bathroom, large modern bathroom with bath tub and separate shower cubical, good storage throughout.