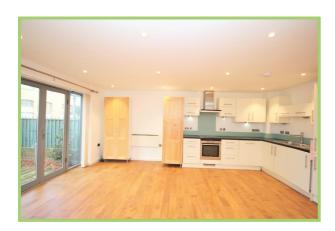

### Church Walk, Stoke Newington

A stunning three bedroom apartment located on Church Walk, Stoke Newington, N16.

Comprising of a large open plan reception room with modern fitted kitchen with integrated appliances, front and rear private gardens, three double bedrooms, master bedroom with an ensuite bathroom, large modern bathroom with bath tub and separate shower cubical, good storage throughout.