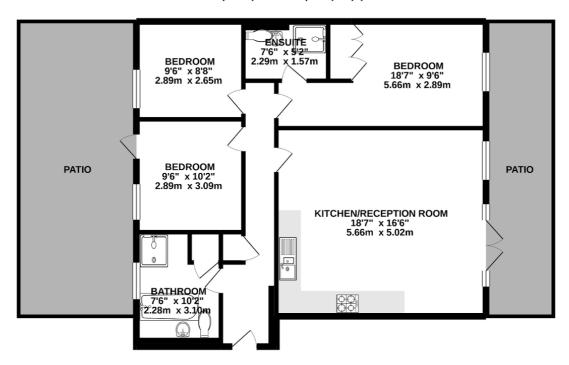

#### GROUND FLOOR 837 sq.ft. (77.7 sq.m.) approx.

TOTAL FLOOR AREA: 837 sq.ft. (77.7 sq.m.) approx tempt has been made to ensure the accuracy of the floorplan contained he

wrists every attempt has obeen made to ensure the accuracy of the nooppan contains one; measurement or doors, windows, rooms and any other items are approximate and no responsibility is taken for any error, omission or mis-statement. This plan is for illustrative purposes only and should be used as such by any prospective purchaser. The services, systems and appliances shown have not been tested and no guarante as to their operability or efficiency can be given.