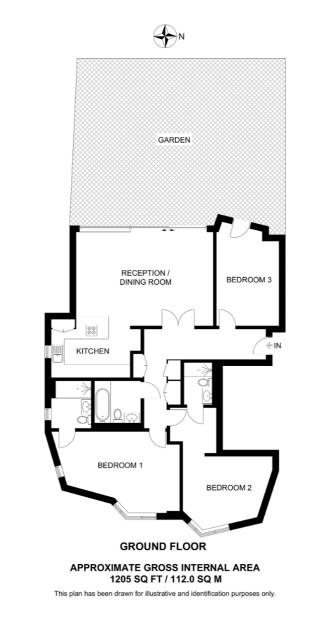

Bishops Wood Court, Aylmer Road, Highgate **3 Bedroom Flat** 

Price: £715 pw

- Luxury Three Bedroom Apartment Hi Spec Finish
- Secure Underground Parking
- Video Entry System
- Underfloor Heating

- **Three Bathrooms**
- Private Garden
- Landscaped Communal Gardens  $\checkmark$
- Boutique Development
- 🗸 1205 Sq Ft

#### Bishops Wood Court, Aylmer Road, Highgate

Bryan Estates are proud to offer this luxury three bedroom three bathroom apartment set within a modern boutique development.

This ground floor apartment comprises of three double bedrooms (carpeted), two En suite bathrooms, luxury family bathroom, underfloor heating, large open plan reception room with floor to ceiling bi folding windows leading on to a large decked garden overlooking Highgate Golf Course, modern fitted kitchen with integrated appliances and breakfast bar and storage space throughout.

Facilities include lift, secure underground private parking with direct lift access, parking for visitors and a beautiful landscaped communal garden.