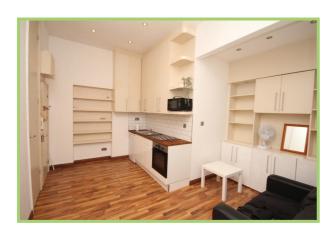

## Frognal, Hampstead

Bryan Estates are pleased to offer this modern one bedroom flat located on the leafy green Frognal, Hampstead, NW3.

This cosy flat features an openplan kitchen/living room, double bedroom with built in wardrobes and en suite bathroom.

Finished to a modern standard with wood flooring throughout.

Minutes to Hampstead High Street and station.

Particulars are thought to be materially correct though their accuracy is not guaranteed and they do not form part of any contract. Services, fittings and equipment referred to within the sales particulars have not been tested and no warranties can be given and prospective buyers must make their own enquiries regarding such matters.