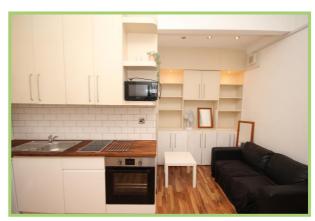

## Frognal, Hampstead

Bryan Estates are pleased to offer this modern one bedroom flat located on the leafy green Frognal, Hampstead, NW3.

This cosy flat features an openplan kitchen/living room, double bedroom with built in wardrobes and en suite bathroom.

Finished to a modern standard with wood flooring throughout.

Minutes to Hampstead High Street and station.

Particulars are thought to be materially correct though their accuracy is not guaranteed and they do not form part of any contract. Services, fittings and equipment referred to within the sales particulars have not been tested and no warranties can be given and prospective buyers must make their own enquiries regarding such matters.