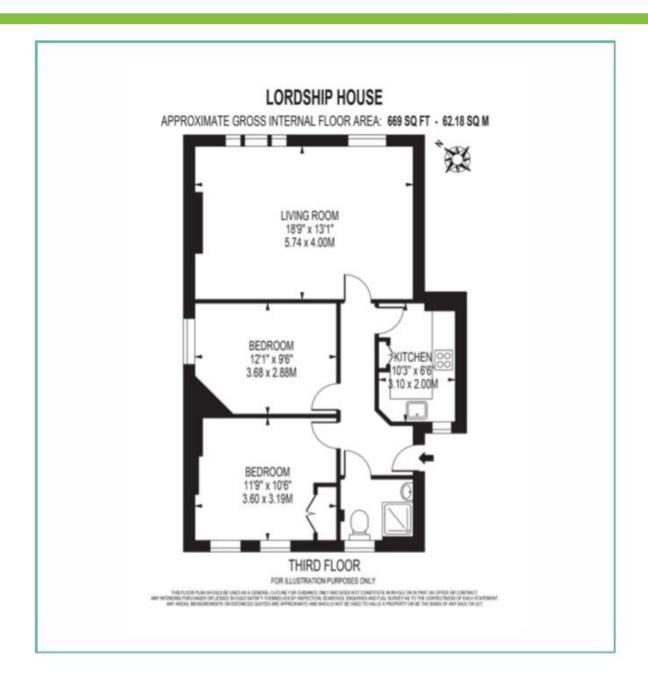

## Lordship House, Lordship Road, Stoke Newington

A modern two bedroom flat located on Lordship Road seconds from Stoke Newington Church Street N16.

Located on the third floor of an ex local authority block this property boasts a large reception room, separate fitted kitchen, two double bedrooms and a bathroom with a shower cubical.

Measurements are approximate and are for a guide only (room measurements are taken and to be to the nearest 3"), we would therefore advise prospective purchasers to check any measurements that are of particular importance to them. Some statements are inevitably 'subjective' and are therefore the view of the author at the time the information was prepared. If any items are important to you, please check with the office first, especially if you are travelling some distance to