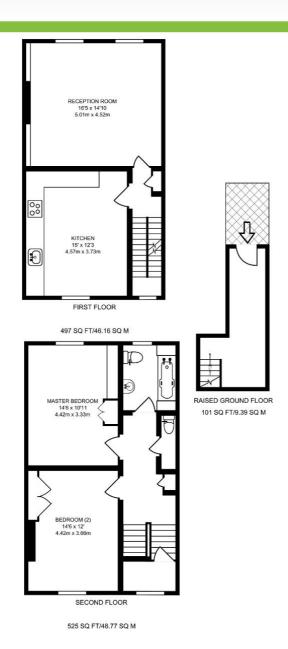

## Mildmay Grove South, Islington

Bryan Estates are delighted to present this newly refurbished two bedroom maisonette located on Mildmay Grove South, Islington, N1.

Arranged over two levels covering1,123 Sq Ft (104 Sq M), the property boasts a brand new modern fitted dining kitchen with integrated appliances including dishwasher and microwave, large separate reception room, two double bedrooms with built in wardrobes, modern tiled bathroom, separate W.C and a small study/office.