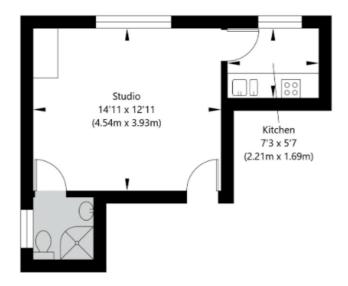

#### West End Lane, NW6 2NE

First Floor GROSS INTERNAL FLOOR AREA APPROX. 24.25 SQ M / 261 SQ FT

APPROXIMATE GROSS INTERNAL FLOOR AREA 24.25 SQ M / 261 SQ FT THIS FLOOR PLAN IS FOR ILLUSTRATIVE PURPOSES ONLY AND SHOULD BE USED FOR THIS PURPOSE BY PROSPECTIVE APPLICANTS AS ITS NOT TO SCALE.