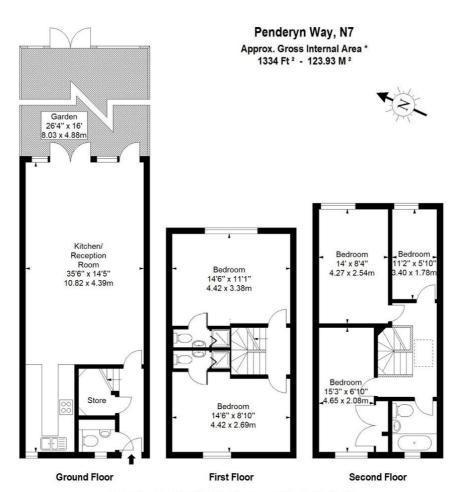

## Penderyn Way, Holloway 5 Bedroom Terraced

✓ Five Bedroom House✓ Private Garden

✓ Three Bathrooms✓ Open Plan Kitchen/Reception Room

## Penderyn Way, Holloway

We have peasure in bringing you this substantial four double bedroom house set back in quiet cul de sac. The property benefits from having neutral décor, a large fully fitted eat in kitchen, spacious separate reception room and good size bedrooms, access to private rear garden.