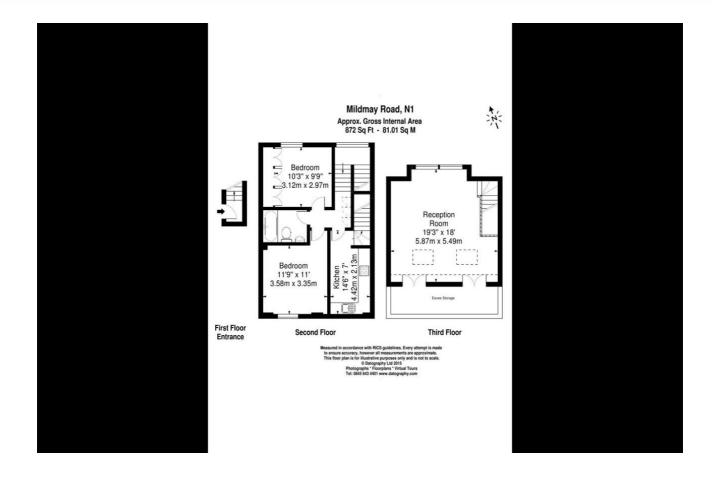

# Mildmay Road, Islington 2 Bedroom Maisonette

**Price: £700,000** 

- Two Double Bedrooms
  Split Level
  Built in Storage
  Chain Free
- Top Floor Flat
  Share Of Freehold
  Close To Transport Links
  964 Sq Ft

#### Mildmay Road, Islington

Bryan Estates are glad to present this fantastic two double bedroom, split level flat located on Mildmay Road, Islington N1.

Offering a large reception lounge with superb features, a spacious kitchen area with fitted appliances, two large double bedrooms and a modern tiled bathroom. Set out over two levels, spacious throughout and finished to an extremely high standard. Share Of Freehold. Chain Free.