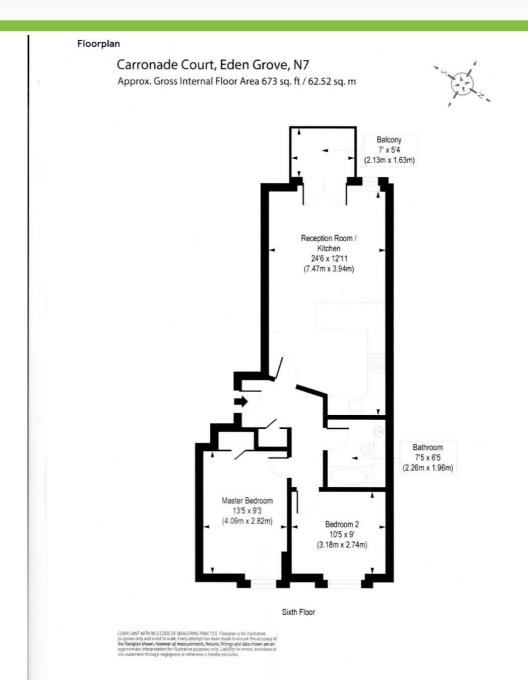

## Carronade Court, Eden Grove, Holloway

Bryan Estates are pleased to offer this roomy two bedroom apartment situated in this sought after development.

The newly decorated property comes with a stunning fully fitted kitchen and open plan living room, leading you out onto a private balcony overlooking the London sky-line. The property further comprises two large double bedrooms and a large contemporary family bathroom. The property is just moments from the excellent amenities of the Holloway Road and the boutiques, bars and restaurants of Upper Street. Holloway Road and Caledonian Road (Piccadilly Line) are both a moments walk, and Highbury and Islington (Victoria Line) is just a short walk away. Drayton Park National Rail is also nearby taking you directly into Moorgate. There are many strong bus routes taking you into Angel, the City and West End.

Measurements are approximate and are for a guide only (room measurements are taken and to be to the nearest 3"), we would therefore advise prospective purchasers to check any measurements that are of particular importance to them. Some statements are inevitably 'subjective' and are therefore the view of the author at the time the information was prepared. If any items are important to you, please check with the office first, especially if you are travelling some distance to